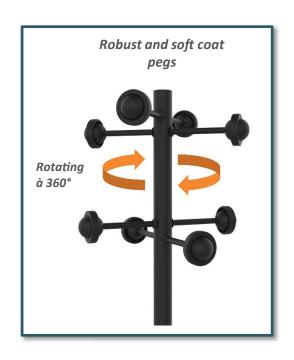

# Protected clothing

The rounded coat pegs reassure and give to Accueil coat stand this very familiar look which makes it successful. They are equipped with anti-skid edges and have been designed to avoid misshaping the clothes. The coat pegs are reinforced and made in united cast in one piece.