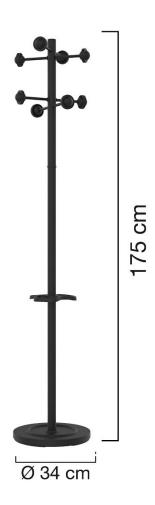

# Robust and practical product

Accueil coatstand is made of a 175 cm-mild steel post. It is equipped with 8 offset rounded coat pegs to facilitate the hanging. The revolving head enables to put it in the angle of an office or against a wall whilst ensuring the access to the clothing.

# **→** DIMENSIONS