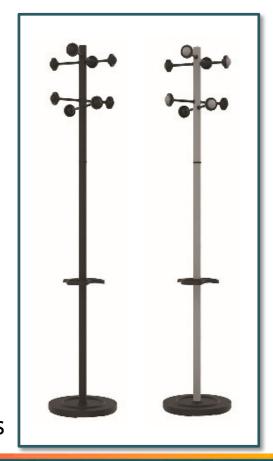

#### **Materials**

Post: Epoxy painting steel post Coat pegs: nylon, ABS and polypropylene Umbrella stand in polypropylene

| SAP no.   | Colour      | <b>^</b> | 7 | Revolving<br>head | Drip<br>tray | Mounting<br>time | Warranty | Net weight | EAN code      |
|-----------|-------------|----------|---|-------------------|--------------|------------------|----------|------------|---------------|
| 100340698 | Met<br>grey | 8        | 9 | Yes               | Yes          | 4 minutes        | 2 years  | 8,44 kg    | 3595560008872 |
| 100340694 | Black       | 8        | 9 | Yes               | Yes          | 4 minutes        | 2 years  | 8,44 kg    | 3595560008827 |