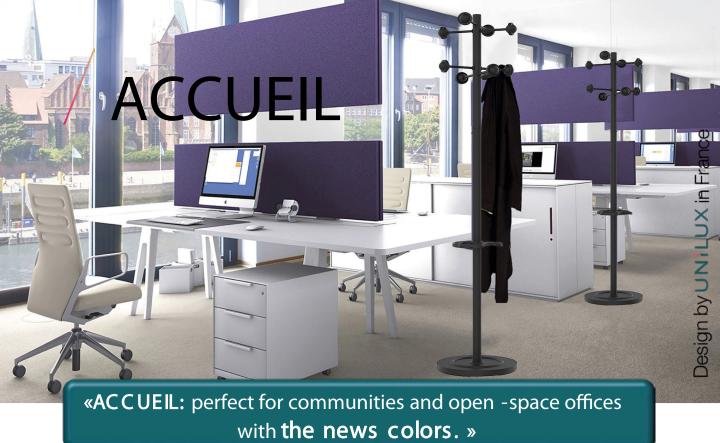

#### FUNCTIONAL

# Robust and practical product

Accueil coatstand is made of a 175 cm-mild steel post. It is equipped with 8 offset rounded coat pegs to facilitate the hanging. The revolving head enables to put it in the angle of an office or against a wall whilst ensuring the access to the clothing.