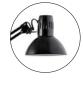

## The original ARCHITECT desk lamp, with a classic and timeless style

Double articulated arm for maximum amplitude

Adjustable shade Lacquered interior finish

Weighted round base for perfect stability (3kg)

Clamp for fixing on a desk or wall

Switch on the cable

WHITE

**BLACK** 

Compatible with FLUO or 7 W LED bulbs for quality lighting and reduced energy consumption.

Ergonomic for optimal lighting thanks to its double swivel arm system and articulated head.

Timeless, its classic and industrial look will fit perfectly into all your workspaces.

| PRODUCT FEATURES   |                                                      |
|--------------------|------------------------------------------------------|
| Reference          | ARCHI N                                              |
| EAN                | 3129710008612                                        |
| Materials          | Metal                                                |
| Colors             | Black                                                |
| Light source       | FLUO ou LED                                          |
| Product dimensions | Head : Ø 16.5 cm                                     |
|                    | Double arm length : 42 + 39 cm                       |
|                    | Base : 3 Kg - Ø 20 cm                                |
|                    | Cable length : 180 cm                                |
|                    | Weight : 3,2 Kg                                      |
| Bulb type          | Compatible with FLUO or LED bulbs (not supplied)     |
| Energy class       | According to bulb                                    |
| Standard           | EC                                                   |
| Guarantee          | 3 years                                              |
| Origin             | French design and development - Manufacturing in PRC |