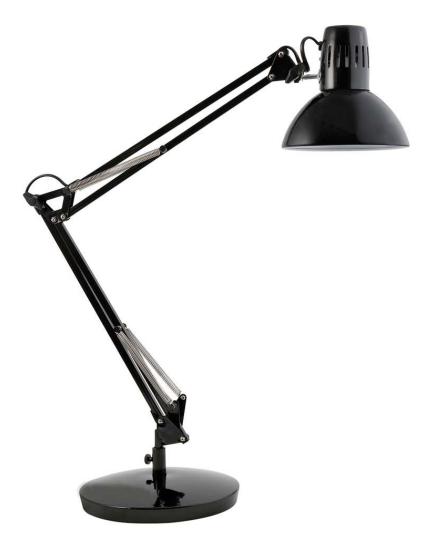

## The original ARCHITECT desk lamp, with a classic and timeless style

Double articulated arm for maximum amplitude

Adjustable shade Lacquered interior finish

Weighted round base for perfect stability (3kg)

Clamp for fixing on a desk or wall

Switch on the cable

WHITE

**BLACK** 

Compatible with FLUO or 7 W LED bulbs for quality lighting and reduced energy consumption.

Ergonomic for optimal lighting thanks to its double swivel arm system and articulated head.

Timeless, its classic and industrial look will fit perfectly into all your workspaces.

| PRODUCT FEATURES   |                                                      |
|--------------------|------------------------------------------------------|
| Reference          | ARCHI N                                              |
| EAN                | 3129710008612                                        |
| Materials          | Metal                                                |
| Colors             | Black                                                |
| Light source       | FLUO ou LED                                          |
| Product dimensions | Head : Ø 16.5 cm                                     |
|                    | Double arm length : 42 + 39 cm                       |
|                    | Base : 3 Kg - Ø 20 cm                                |
|                    | Cable length : 180 cm                                |
|                    | Weight : 3,2 Kg                                      |
| Bulb type          | Compatible with FLUO or LED bulbs (not supplied)     |
| Energy class       | According to bulb                                    |
| Standard           | EC                                                   |
| Guarantee          | 3 years                                              |
| Origin             | French design and development - Manufacturing in PRC |