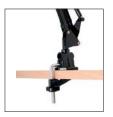

Clamp for fixing on a desk or wall

Switch on the cable

WHITE

**BLACK** 

Compatible with FLUO or 7 W LED bulbs for quality lighting and reduced energy consumption.

Ergonomic for optimal lighting thanks to its double swivel arm system and articulated head.