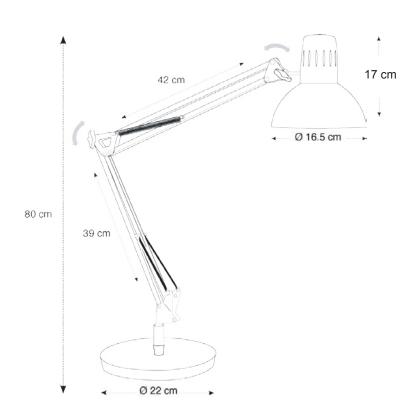

Timeless, its classic and industrial look will fit perfectly into all your workspaces.

| PRODUCT FEATURES   |                                                      |
|--------------------|------------------------------------------------------|
| Reference          | ARCHI N                                              |
| EAN                | 3129710008612                                        |
| Materials          | Metal                                                |
| Colors             | Black                                                |
| Light source       | FLUO ou LED                                          |
| Product dimensions | Head : Ø 16.5 cm                                     |
|                    | Double arm length : 42 + 39 cm                       |
|                    | Base : 3 Kg - Ø 20 cm                                |
|                    | Cable length : 180 cm                                |
|                    | Weight : 3,2 Kg                                      |
| Bulb type          | Compatible with FLUO or LED bulbs (not supplied)     |
| Energy class       | According to bulb                                    |
| Standard           | EC                                                   |
| Guarantee          | 3 years                                              |
| Origin             | French design and development - Manufacturing in PRC |