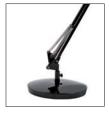

## The original ARCHITECT desk lamp, with a classic and timeless style

Double articulated arm for maximum amplitude

Adjustable shade Lacquered interior finish

Weighted round base for perfect stability (3kg)

Timeless, its classic and industrial look will fit perfectly into all your workspaces.

| PRODUCT FEATURES   |                                                      |
|--------------------|------------------------------------------------------|
| Reference          | ARCHI N                                              |
| EAN                | 3129710008612                                        |
| Materials          | Metal                                                |
| Colors             | Black                                                |
| Light source       | FLUO ou LED                                          |
| Product dimensions | Head : Ø 16.5 cm                                     |
|                    | Double arm length : 42 + 39 cm                       |
|                    | Base : 3 Kg - Ø 20 cm                                |
|                    | Cable length : 180 cm                                |
|                    | Weight : 3,2 Kg                                      |
| Bulb type          | Compatible with FLUO or LED bulbs (not supplied)     |
| Energy class       | According to bulb                                    |
| Standard           | EC                                                   |
| Guarantee          | 3 years                                              |
| Origin             | French design and development - Manufacturing in PRC |